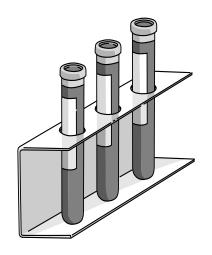

## 糖尿病管理入門

檢驗Alc、血壓及膽固醇

Alc = 糖化血色素, Glycohemoglobin (驗血)可以報告 2-3 個月當中血糖含量平均值。美國糖尿病協會推薦 Alc 標準低於 7%。

## 血壓

高壓(收縮)與低壓(舒張)可以看出動脈壁內血液的力量。美國糖尿病協會推薦血壓標準低於 130/80 mm/Hg。

**膽固醇** = 脂質檢驗,脂蛋白(驗血) 美國糖尿病協會建議膽固醇標準低於 200 mg/dl, LDL (低密度脂蛋白)低於 100 mg/dl, HDL (高密度脂蛋白) 男性高於 40 mg/dl, 女性高於 50 mg/dl, 三酸甘油脂低於 150 mg/dl。

Chinese - ABC's of Diabetes Management