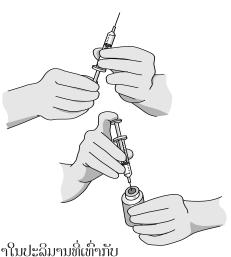

 ເອົາອາກາດເຂົ້າໃສ່ຫລອດສິດຢາໃນປະລິມານທີ່ເທົ່າກັບ ຈຳນວນໝ່ວຍຂອງອິນຊີວລິນ (ໃສ) ຊະນິດອອກລິດຢ່າງໄວ (Humalog Novolog, Apidra, Regular) ທີ່ທ່ານກຳ ລັງຈະສັກ. ສອດເຂັມເຂົ້າໄປໃນຂວດບັນຈອິນຊິວລິນຊະ ນິດອອກລິດ ຢ່າງໄວ ແລ້ວດັນອາກາດເຂົ້າໄປໃນຂວດ. ຢ່າຖອດເຂັມ ອອກ:

7. ສອດເຂັ້ມເຂົ້າໄປໃນຂວດບັນຈຸອິນຊິວລິນຊະນິດ NPH (ຂຸ່ນ). ດູດເອົາອິນຊິວລິນ NPH ອອກຈຳນວນ
\_\_\_\_\_ ໜ່ວຍ, ທ່ານນີອິນຊິວລິນຮວມທັງໝົດ
\_\_\_\_\_ ໜ່ວຍໃນຫລອດ ສີດຢາ.
ຖອດເຂັ້ມອອກຈາກຂວດ.

ໝາຍເຫດ: ຈະບໍ່ສານາດນຳຢາ Lantus ແລະ Levemir ໄປຜະສົມກັບອິນ ຊິວລິນຊະນິດອື່ນໄດ້.