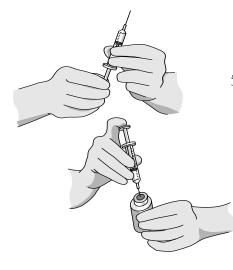

 ເອົາອາກາດເຂົ້າໃສ່ຫລອດສິດຢາໃນປະລິມານທີ່ເທົ່າກັບ ຈຳນວນໝ່ວຍຂອງອິນຊີວລິນ (ໃສ) ຊະນິດອອກລິດຢ່າງໄວ (Humalog Novolog, Apidra, Regular) ທີ່ທ່ານກຳ ລັງຈະສັກ. ສອດເຂັມເຂົ້າໄປໃນຂວດບັນຈອິນຊິວລິນຊະ ນິດອອກລິດ ຢ່າງໄວ ແລ້ວດັນອາກາດເຂົ້າໄປໃນຂວດ. ຢ່າຖອດເຂັມ ອອກ:

7. ສອດເຂັ້ມເຂົ້າໄປໃນຂວດບັນຈຸອິນຊິວລິນຊະນິດ NPH (ຂຸ່ນ). ດູດເອົາອິນຊິວລິນ NPH ອອກຈຳນວນ
\_\_\_\_\_ ໜ່ວຍ, ທ່ານນີອິນຊິວລິນຮວມທັງໝົດ
\_\_\_\_\_ ໜ່ວຍໃນຫລອດ ສີດຢາ.
ຖອດເຂັ້ມອອກຈາກຂວດ.

ໝາຍເຫດ: ຈະບໍ່ສານາດນຳຢາ Lantus ແລະ Levemir ໄປຜະສົມກັບອິນ ຊິວລິນຊະນິດອື່ນໄດ້.